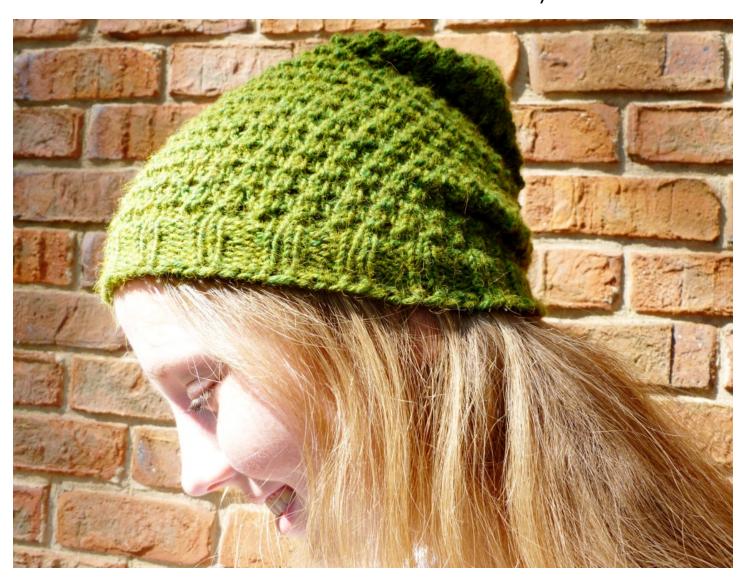

# SLOUCHY BABE

With

SLOUCHY BABE 2

What started off as a simple, slouchy, and cute hat for a baby shower gift grew into comfy hat for babies, kids, and adults. Super stretchy and worked from the top down, this hat is sure to keep everyone's head warm.

# Gauge

21 sts = 4" in eyelet pattern

#### **Materials & Notions**

Worsted Weight Yarn (60, 75, 100, 130 yds)
Shown in Berroco Vintage - *Breezeway*,
Sunny, and Lilacs; Berroco Ultra Alpaca - Pea

US 6 (4mm) 36" circular for magic loop OR double pointed needles & 16" circular