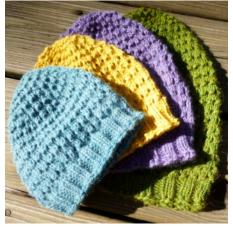

# SLOUCHY BABE

With

SLOUCHY BABE 2

What started off as a simple, slouchy, and cute hat for a baby shower gift grew into comfy hat for babies, kids, and adults. Super stretchy and worked from the top down, this hat is sure to keep everyone's head warm.

#### **Materials & Notions**

Worsted Weight Yarn (60, 75, 100, 130 yds)
Shown in Berroco Vintage - *Breezeway*,
Sunny, and Lilacs; Berroco Ultra Alpaca - Pea

US 6 (4mm) 36" circular for magic loop OR double pointed needles & 16" circular