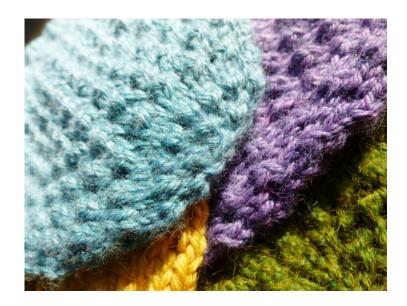

# Gauge

21 sts = 4" in eyelet pattern

#### **Materials & Notions**

Worsted Weight Yarn (60, 75, 100, 130 yds)
Shown in Berroco Vintage - *Breezeway*,
Sunny, and Lilacs; Berroco Ultra Alpaca - Pea

US 6 (4mm) 36" circular for magic loop OR double pointed needles & 16" circular